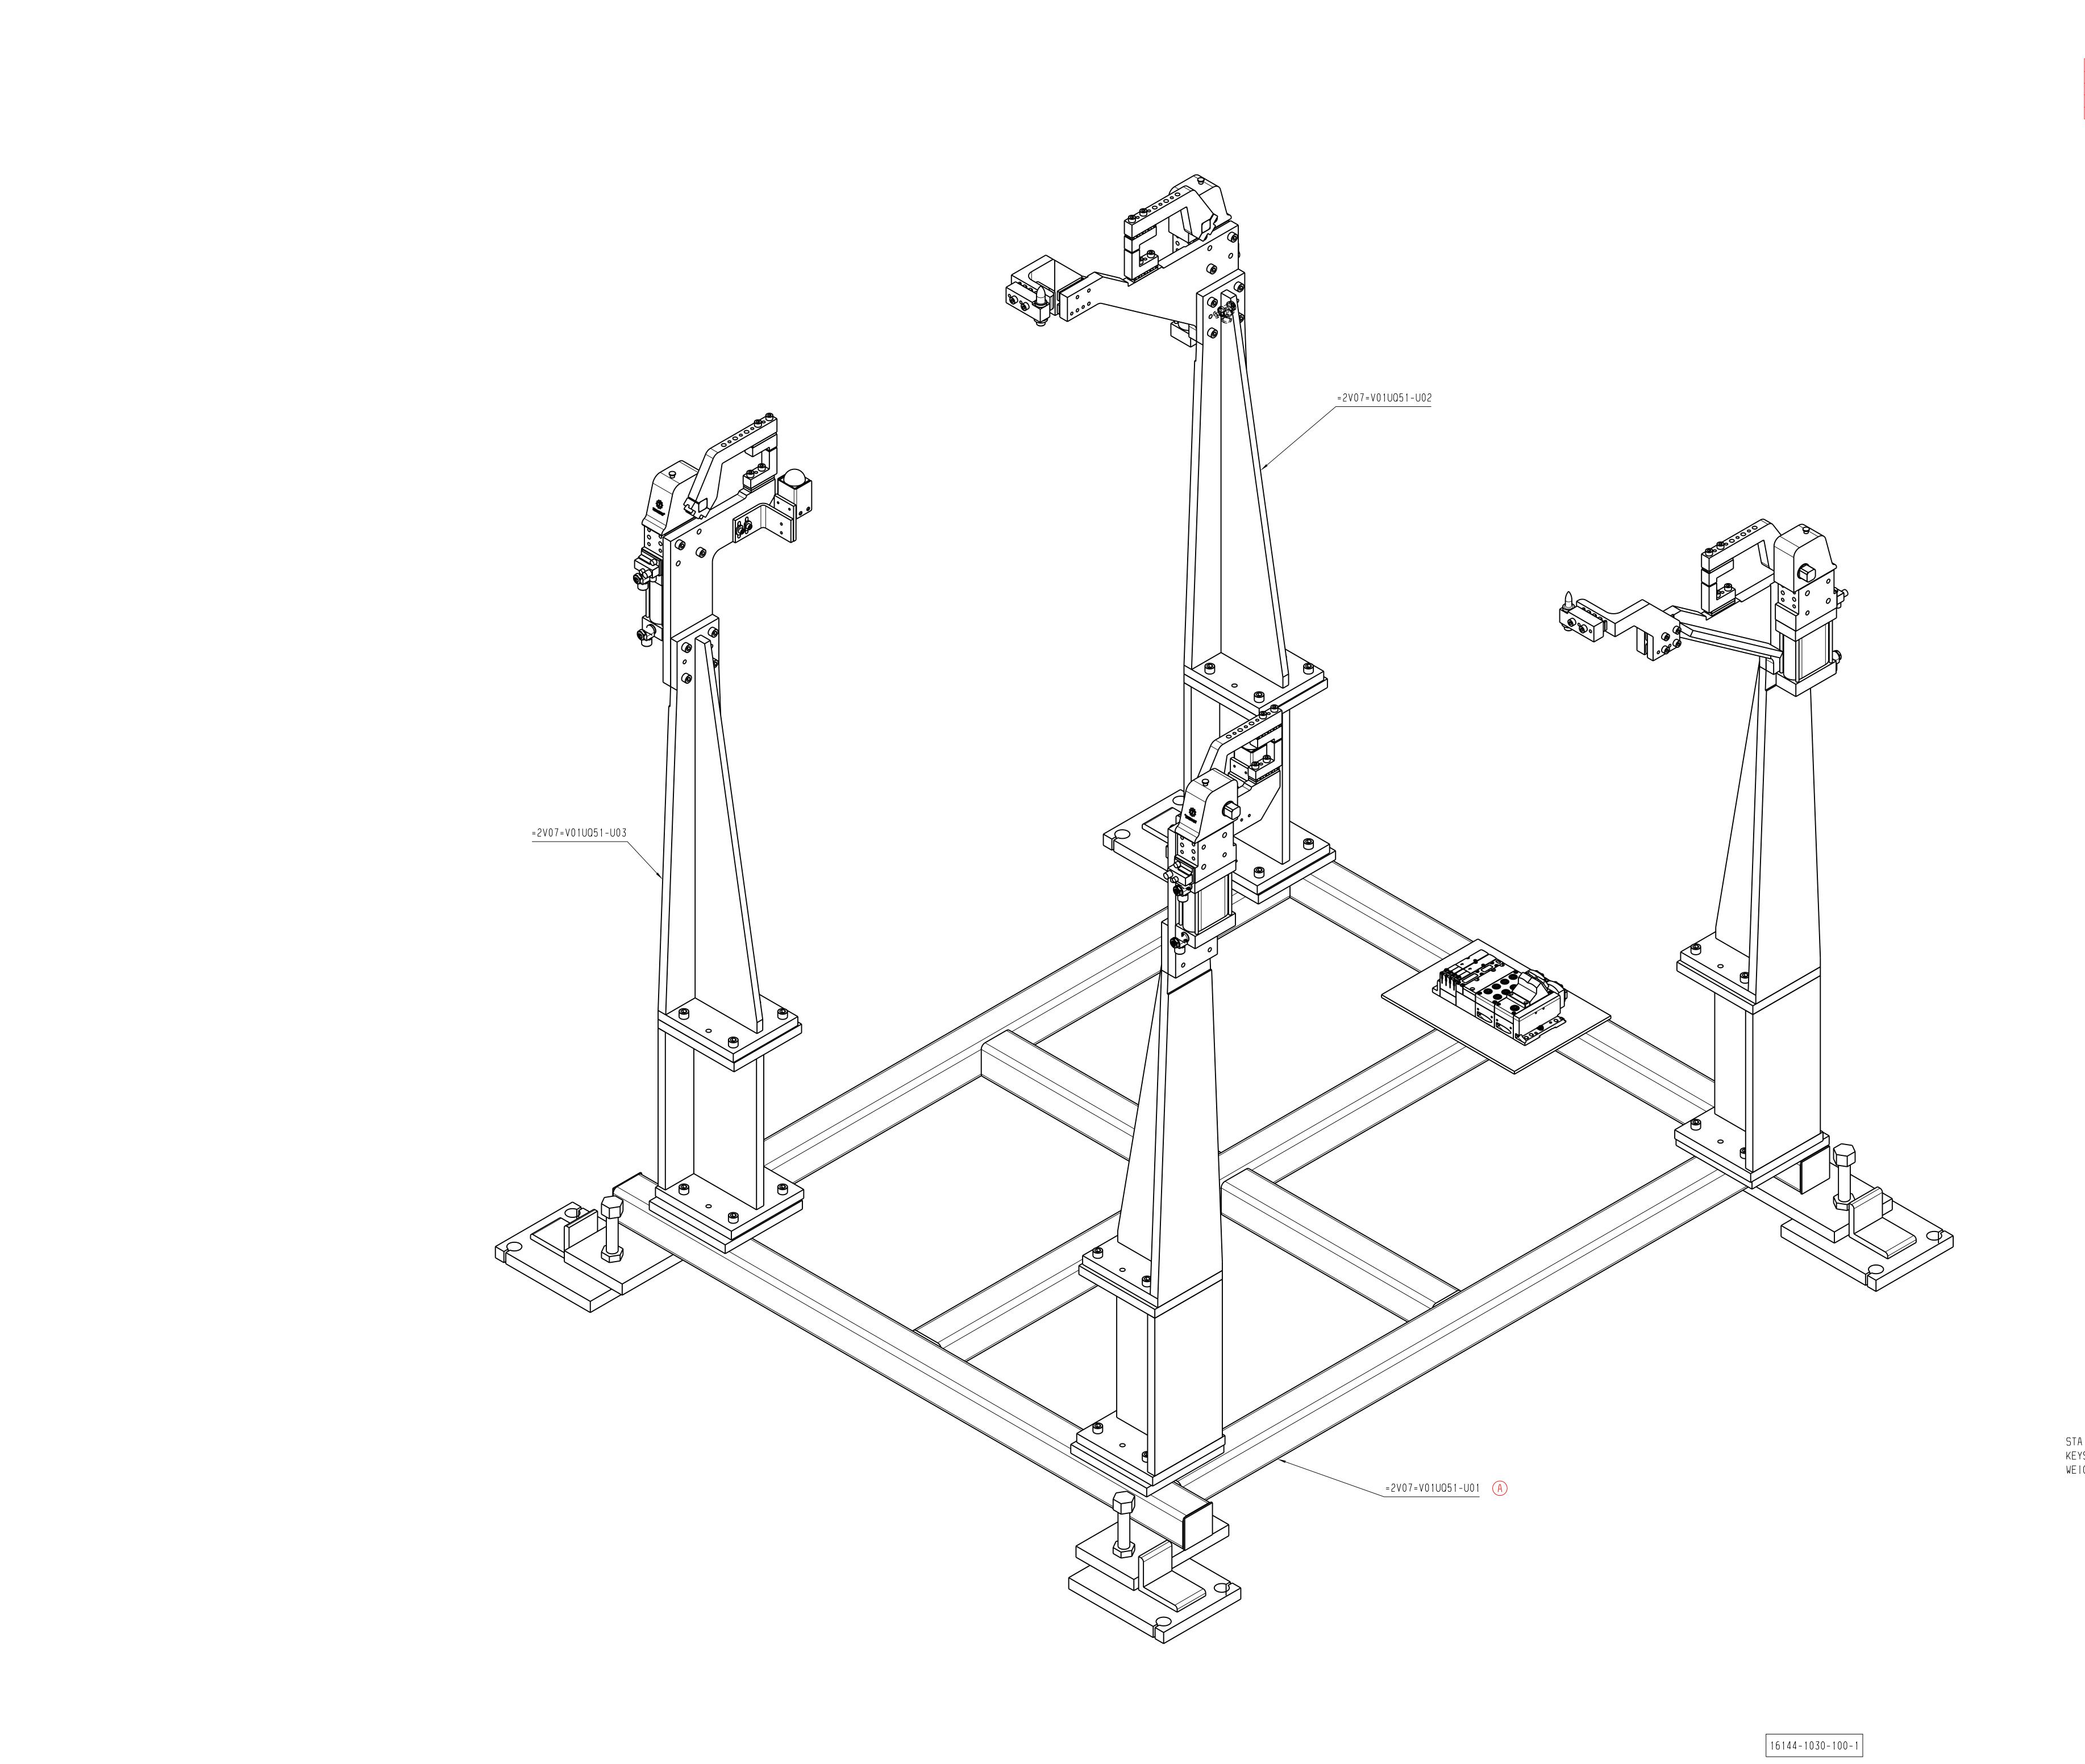

Engineering Release Location Change description A=Added W=Was DOC\_REL\_STATUS

ERN XX XX XX Country Cou

SHOP CHANGE

CHANGES

DATE CHANGED BY

A UNIT 01 MODIFIED

08/30/22 IET

STA 030 KEYSHEET WEIGHT: 1304.09#

| External Company                                                                                                                                                                  |                                                                                                            | VALIANT                            |                            |                              |                      |
|-----------------------------------------------------------------------------------------------------------------------------------------------------------------------------------|------------------------------------------------------------------------------------------------------------|------------------------------------|----------------------------|------------------------------|----------------------|
| External Specification                                                                                                                                                            |                                                                                                            | EXTERNAL_SPECIFICATION             |                            |                              |                      |
| Material                                                                                                                                                                          |                                                                                                            | MATERIAL                           |                            |                              |                      |
| Surface Treatment                                                                                                                                                                 |                                                                                                            | SURFACE_TREATMENT                  |                            |                              |                      |
| DSM Number                                                                                                                                                                        |                                                                                                            | DSM_NUMBER                         |                            |                              |                      |
| Symbols, designation                                                                                                                                                              | ons and general                                                                                            | drawing meth                       | od STD 101-0005            |                              |                      |
| Tolerance unless o                                                                                                                                                                | therwise stated                                                                                            | I ISO 2768-m S                     | harp edges brok            | en when fur                  | nction allows        |
| Drawn by                                                                                                                                                                          | Date                                                                                                       |                                    | Scale                      | Siz                          | -                    |
| ET<br>Approved                                                                                                                                                                    | 5/19<br>Date                                                                                               | 1/2022                             | Projection of              | Projection Request reference |                      |
| XX                                                                                                                                                                                | XX                                                                                                         |                                    | Projection (               | REQ_REF                      |                      |
| The copying, distribution and as well as the communication without expressed authorizati will be held liable for payme reserved in the event of the model or ornamental design re | of its contents to other<br>on is prohibited. Offen<br>ent of damages. All righ<br>grant of a patent, util | rs<br>ders<br>its<br>ity<br>RF-030 | NNER<br>HOLDING FIX<br>-VC | TURE                         |                      |
|                                                                                                                                                                                   |                                                                                                            | Document ty                        | ре                         |                              |                      |
| VO]                                                                                                                                                                               | LVO                                                                                                        | Owner domai                        | n:Document prefix          |                              |                      |
| Volvo Truck Corporation                                                                                                                                                           |                                                                                                            | Document No = 2 V ()               | 7 = V 0 1 U Q 5 1          | Version 1                    | Sheet No             |
| 4                                                                                                                                                                                 | 3                                                                                                          |                                    | 2                          |                              | VTC_GTO FRAME E AO 0 |